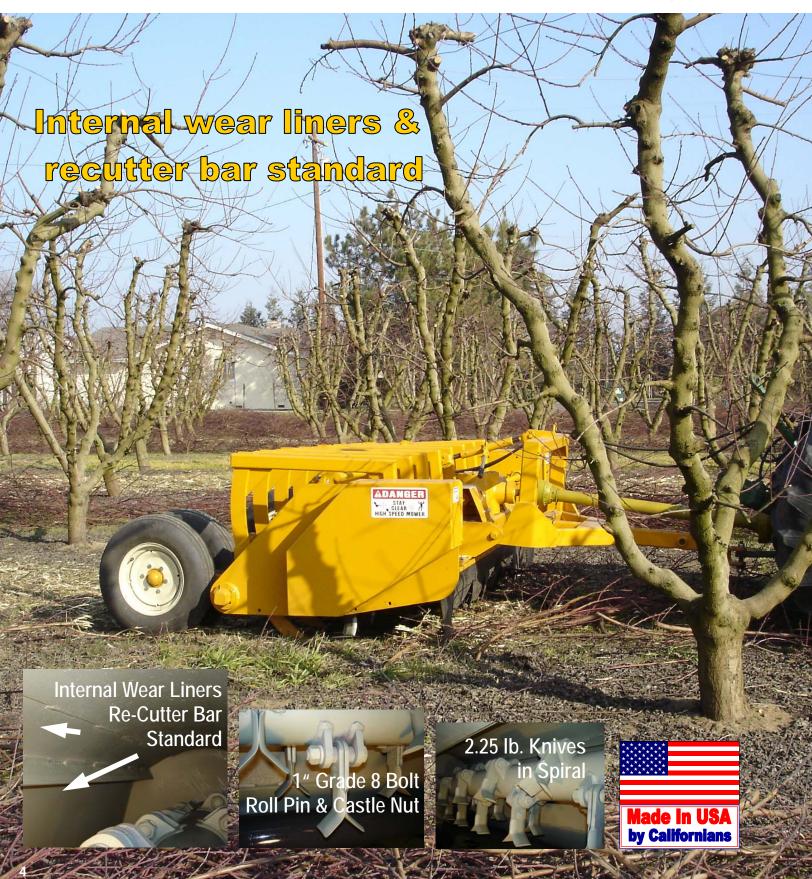

|                                       | 900 Series Brush Shredder |       | <b>Specifications</b> |        |
|---------------------------------------|---------------------------|-------|-----------------------|--------|
|                                       | Cutting Width             | 7'    | 8'                    | 9'     |
| 1                                     | Overall Width (Approx)    | 8.58' | 9.58'                 | 10.58' |
|                                       | # Knives                  | 56    | 64                    | 72     |
| 1                                     | Rear Height<br>Adjustment | 0-12" | 0-12"                 | 0-12"  |
| 関し                                    | Input P.T.O. Speed        | 540   | 540                   | 540    |
|                                       | Cutter Drum R.P.M.        | 1,850 | 1,850                 | 1,850  |
| \ \ \ \ \ \ \ \ \ \ \ \ \ \ \ \ \ \ \ | Brush Rakes               | 6     | 8                     | 8      |
|                                       | Machine Weight            | 3,175 | 3,350                 | 3,515  |
| 100                                   | H.P. Required (Approx)    | 80    | 90                    | 100    |

## **Fabrication**

PTO Shaft 250 HP Constant velocity, Hitch Pull type adjustable CV joint **Cutter Drum Housing** 1/4" Plate Steel, With **Gear Box Assembly** 250 H.P. Rating **Internal Gussets Cutter Drum Housing** 1/4" Plate Steel Drive Belts 2-4 grooved -5VX Series, 250 H.P. Rated Liner **Breaker Bar** 2 Replaceable Breaker **Cutter Drum** Electronically Balanced Bars 10" OD .5" thick wall, **Cutter Drum Knives Shredder Type, Heavy** 3" shaft Duty 2.25 lb. each

**Power to Cutter Dual drive** Bearings Severe duty, Greaseable

**End Plates** 1/2" Plate Steel Brush Rakes Fully adjustable w/ transport position

1 3/8" Stress Proof **Top Shaft** Hitch Center Mount adjustable